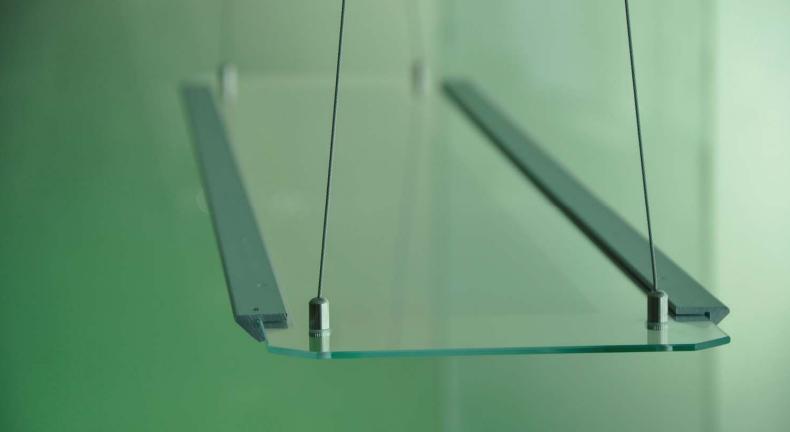

light 55W:

### **Product General Description**

This product is a unique LED lamps, uses LED as the light source. A collection of excellent optical performance, glow safety performance in a design, as well as a simple shape, to provide you with a unique visual experience.

### Features:

Luminous: 3500~3600lm

Power: 55W

Voltage: 85V~265V /50~60HZ

PF: >0.95

CCT: 3000K/4500K/6000K

CRI: >70

Size: 1200\*200\*3mm

Weight: 8 kg

50,000 hours Brightness maintain rate: >75%,

Warranty: 3 years

Work environment: -10~40°C

IP: IP30

■ Design standards: CE, RoHS



Dimension: mm

## Application:

Office home

### Installation

The smallpox hanging, ceiling or wall locks installed

#### Features and accessories

External dimmable driver 10~100%

DALI dimmable; Color temperature adjustment;