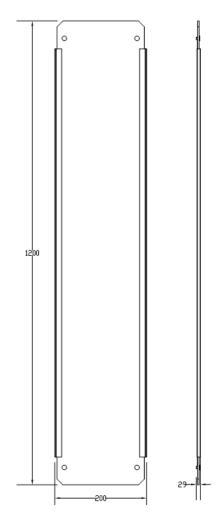

### Features:

Luminous: 3500~3600lm

Power: 55W

Voltage: 85V~265V /50~60HZ

PF: >0.95

CCT: 3000K/4500K/6000K

CRI: >70

Size: 1200\*200\*3mm

Weight: 8 kg

50,000 hours Brightness maintain rate: >75%,

Warranty: 3 years

Work environment: -10~40°C

IP: IP30

■ Design standards: CE, RoHS

Dimension: mm