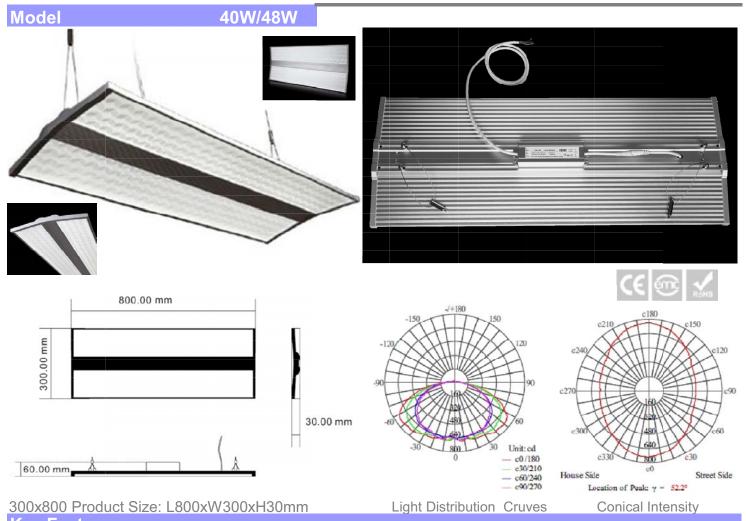

## Specification(40W):

- 1.Input Voltage:85-265VAC,50/60Hz
- 2.Demision:800x300x30mm
- 3.Power factor:>0.95
- 4.CRI>80
- 5.Power:40W
- 6.Lumen:2500-2800lm
- 7.CCT:WW:2800-3500K,DL:4000-4500K,
  - PW:6000-6500K,CW:6500-7500K
- 8.Luminous Efficency:>70lm/w
- 9.Led type:SMD3014 384pcs
- 10.Beam angle:120degrees
- 11.Power factor:>0.96
- 12.IP grade:IP43
- 13.Working Temperature:-20°C ~+40°C
- 14.Storage Temperature:-40°C ~+80°C

## Specification(48W):

- 1.Input Voltage:85-265VAC,50/60Hz
- 2.Demision:800x300x30mm
- 3.Power factor:>0.95
- 4.CRI>80
- 5.Power:48W
- 6.Lumen:3500-4000lm
- 7.CCT:WW:2800-3500K,DL:4000-4500K,
  - PW:6000-6500K,CW:6500-7500K
- 8.Luminous Efficency:>70lm/w
- 9.Led type:SMD3014 480pcs
- 10.Beam angle:120degrees
- 11.Power factor:>0.96
- 12.IP grade:IP43
- 13. Working Temperature:-20 °C ~+40 °C
- 14.Storage Temperature:-40°C ~+80°C