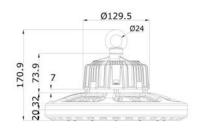

| Size: | φ278 | 3mm* | H107 | 7.9mm |
|-------|------|------|------|-------|
|-------|------|------|------|-------|

| Quantity / Carton | 1pcs       |
|-------------------|------------|
| Carton Size       | 33*33*18cm |
| Gross Weight      | 3.2KGS     |