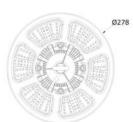

| Size: | φ278 | 3mm* | H107 | 7.9mm |
|-------|------|------|------|-------|
|-------|------|------|------|-------|

| Quantity / Carton | 1pcs       |
|-------------------|------------|
| Carton Size       | 33*33*18cm |
| Gross Weight      | 3.2KGS     |