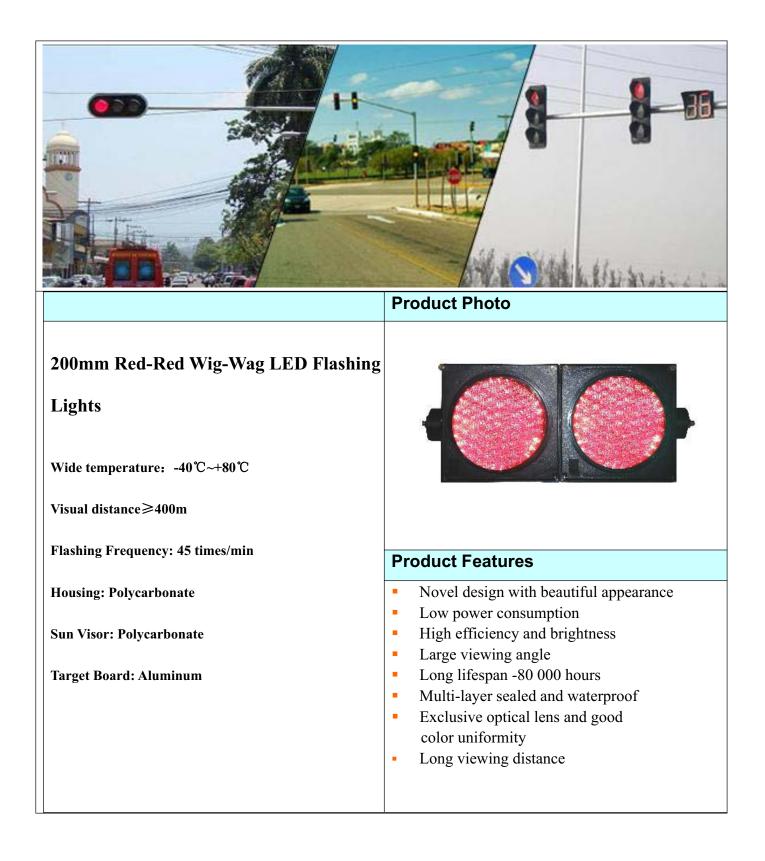

## 200mm Red & Red Cobweb Lens LED Flashing Lights Model No. : TP200x2WWF

Leader in Led solutions

Professional LED Traffic Lights Manufacturer

www.ledochled.se

| Technical Parameters: |       |           |         |               |     |       |                        |                    |
|-----------------------|-------|-----------|---------|---------------|-----|-------|------------------------|--------------------|
| Color                 | LED   | Light     | Wave    | Viewing angle |     | Dowor | Working                | Housing            |
|                       | Qty   | Intensity | length  | L/ R          | U/D | Power | Voltage                | Material           |
| Red                   | 61pcs | ≥400cd    | 625±5nm | 30°           | 30° | ≤7W   | 12/24VDC;              | PC<br>UV resistant |
| Red                   | 61pcs | ≥400cd    | 625±5nm | 30°           | 30° | ≤7W   | 85V-265VAC,<br>50/60HZ |                    |