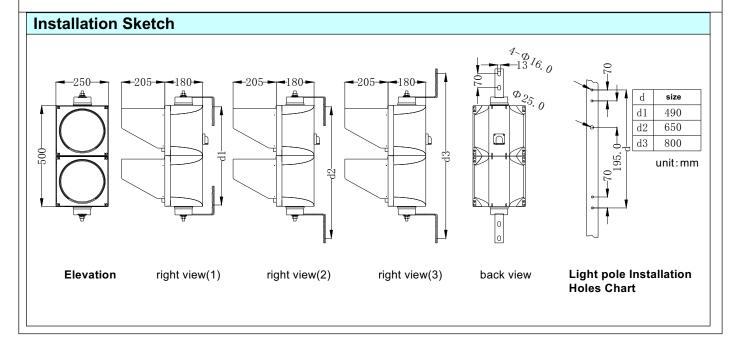

## 200mm Red & Red Cobweb Lens LED Flashing Lights Model No. : TP200x2WWF

Leader in Led solutions

Professional LED Traffic Lights Manufacturer

www.ledochled.se

| Technical Parameters: |       |           |         |               |     |       |                        |                    |
|-----------------------|-------|-----------|---------|---------------|-----|-------|------------------------|--------------------|
| Color                 | LED   | Light     | Wave    | Viewing angle |     | Dowor | Working                | Housing            |
|                       | Qty   | Intensity | length  | L/ R          | U/D | Power | Voltage                | Material           |
| Red                   | 61pcs | ≥400cd    | 625±5nm | 30°           | 30° | ≤7W   | 12/24VDC;              | PC<br>UV resistant |
| Red                   | 61pcs | ≥400cd    | 625±5nm | 30°           | 30° | ≤7W   | 85V-265VAC,<br>50/60HZ |                    |