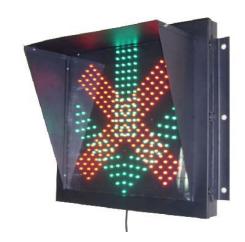

Professional LED Traffic Lights Manufacturer

## 600×600mm Red Cross & Green Arrow Traffic Signal Lights

Model No.: TP600x1XP



#### **Connection Sketch**



Black: Common Red: red light Green: green light

#### **Product Photo**



### **Product Features**

- Novel design with beautiful appearance
- Low power consumption
- High efficiency and brightness
- Large viewing angle
- Long lifespan-more than 80 000 hours
- Multi-layer sealed and waterproof
- Exclusive optical lensing and good color uniformity
- Long viewing distance



### **Technical Parameters:**

| Calar | LED    | Light                   | Wave<br>length | Viewing angle |     | Dawar | Working                  | Housing                      |
|-------|--------|-------------------------|----------------|---------------|-----|-------|--------------------------|------------------------------|
| Color | Qty    | Intensity               |                | L/ R          | U/D | Power | Voltage                  | Material                     |
| Red   | 160pc