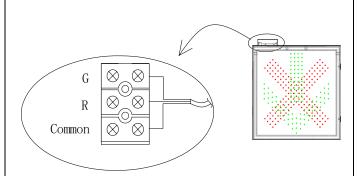

Professional LED Traffic Lights Manufacturer

## 600×600mm Red Cross & Green Arrow Traffic Signal Lights

Model No.: TP600x1XP



#### **Connection Sketch**



Black: Common Red: red light Green: green light

#### **Product Photo**



### **Product Features**

- Novel design with beautiful appearance
- Low power consumption
- High efficiency and brightness
- Large viewing angle
- Long lifespan-more than 80 000 hours
- Multi-layer sealed and waterproof
- Exclusive optical lensing and good color uniformity
- Long viewing distance



### **Technical Parameters:**

| Calar | LED    | Light                   | Wave<br>length | Viewing angle |     | Dawar | Working                  | Housing                      |
|-------|--------|-------------------------|----------------|---------------|-----|-------|--------------------------|------------------------------|
| Color | Qty    | Intensity               |                | L/ R          | U/D | Power