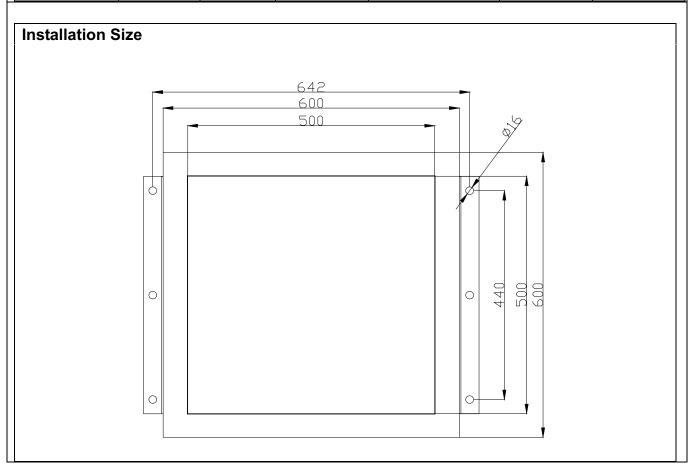

## 600×600mm Red Cross & Green Arrow Traffic Signal Lights

Model No.: TP600x1XP