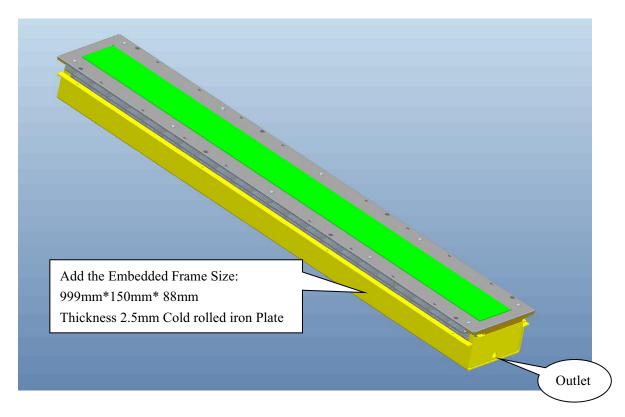

## Features:

- Special design for zebra line pedestrian, with 505nm green light and 625nm red light,good color uniformity, soft, not dazzling. When the sun is strong, you can see the light with the maximum brightness. At night the brightness automatically dimming to 30% by light sensation.
- 2, Anti high strength compression and vibration: use 10mm frosted tempered glass, the surface is designed to prevent slippery;Own design of rubber spring for buffer the pressure when car running over the light.
- 3, The embedded parts easy for maintenance, only need to release the screw to replace the light.
- 4,IP67 waterproof Constant current power supply, response time <100ms, without delay,synchronized with pedestrian traffic lights;
- 5, Best heat sink with unique buried ventilation holes;
- 8, Novelty design with beautiful appearance, covered by stainless steel surface.
- 9, Length: 1M/PCS, also can be customized,
- 6, Waterproof: IP67.
- 7, Warranty> 3 years.