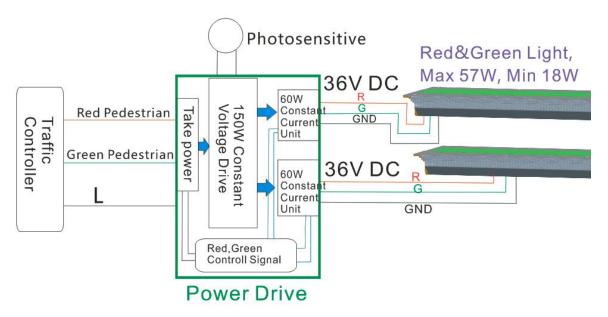

## Cross section graph:

How to connect power supply and light:

Each power supply can connect 2-3 strip light,take electricity from pedestrian light,all power supply are full of glue for waterproof.

Photosensitive are inside the power supply, strips are dimming simultaneously. Day time, brightness 100%, at night, dimming to 25%.