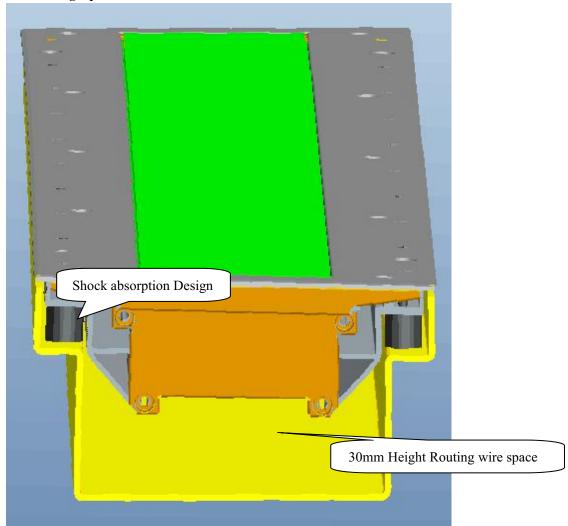

## Cross section graph:

How to connect power supply and light:

Each power supply can connect 2-3 strip light,take electricity from pedestrian light,all power supply are full of glue for waterproof.

Photosensitive are inside the power supply, strips are dimming simultaneously. Day time, brightness 100%, at night, dimming to 25%.