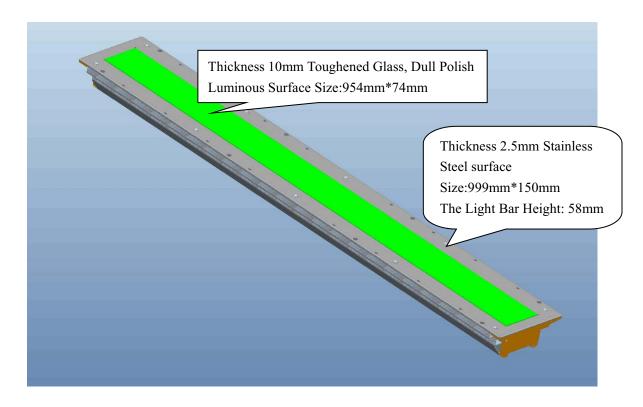

## Features:

- Special design for zebra line pedestrian, with 505nm green light and 625nm red light,good color uniformity, soft, not dazzling. When the sun is strong, you can see the light with the maximum brightness. At night the brightness automatically dimming to 30% by light sensation.
- 2, Anti high strength compression and vibration: use 10mm frosted tempered glass, the surface is designed to prevent slippery;Own design of rubber spring for buffer the pressure when car running over the light.
- 3, The embedded parts easy for maintenance, only need to release the screw to replace the light.
- 4,IP67 waterproof Constant current power supply, response time <100ms, without delay,synchronized with pedestrian traffic lights;
- 5, Best heat sink with unique buried ventilation holes;
- 8, Novelty design with beautiful appearance, covered by stainless steel surface.
- 9, Length: 1M/PCS, also can be customized,
- 6, Waterproof: IP67.
- 7, Warranty> 3 years.